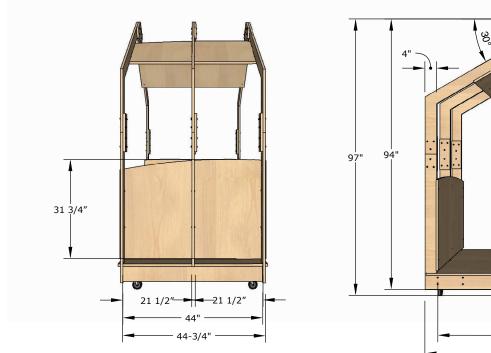

#### Views

Refer to Technical Sheet for more details.

# natural pod™

### **TECHNICAL DRAWING**

94"

## WONDER STRUCTURES

LENGTH

DEPTH 46"

HEIGHT 97"

Dimensions indicated are approximate. Please contact us if you require clarification.