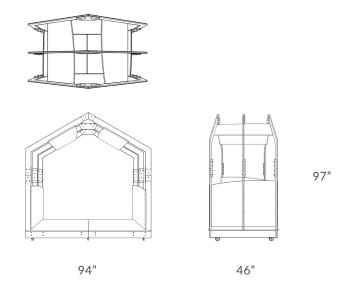

### **TECHNICAL DRAWING**

94"

## WONDER STRUCTURES

LENGTH

DEPTH 46"

HEIGHT 97"

Dimensions indicated are approximate. Please contact us if you require clarification.