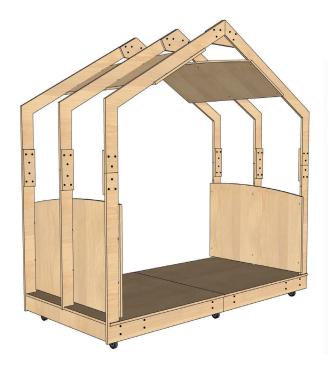

The **WONDER-POD-HOUSE** is a mobile structure that can be used as an intimate readying or study space, accessorized to transform into a seasonal display or to support your unit of study, or become a feature piece in a common space or library.

#### **Product features**

- · Structurally self supporting
- · Includes 6 heavy duty locking castors
- · Finished edges