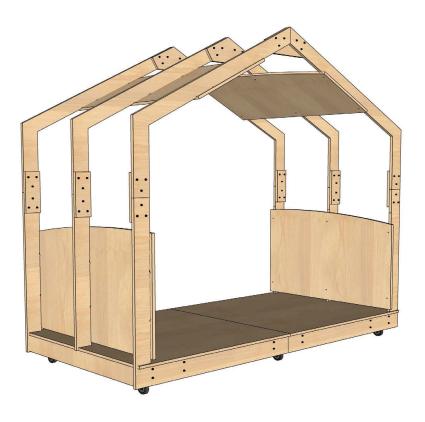

The **WONDER-POD-HOUSE** is a mobile structure that can be used as an intimate readying or study space, accessorized to transform into a seasonal display or to support your unit of study, or become a feature piece in a common space or library.

#### **Product features**

- · Structurally self supporting
- · Includes 6 heavy duty locking castors
- · Finished edges