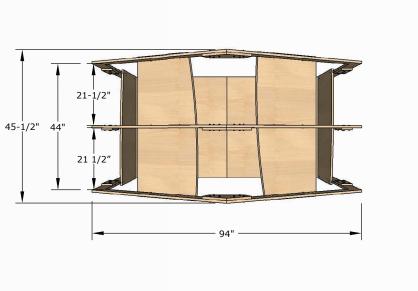

### **TECHNICAL DRAWING**

94"

## WONDER STRUCTURES

LENGTH

DEPTH 46"

HEIGHT 97"

Dimensions indicated are approximate. Please contact us if you require clarification.